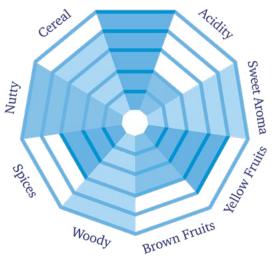

## Single Origin Nib Roast Ecuador Cocoa Liquor

Flavor: Balanced Cocoa

Available in: 15kg blocks

FSSC 22000
BUREAU VERITAS
Certification
7828

A flavor profile of balanced cocoa intensity and roast degree. Low acidity and embodied with a sweet aroma and hints of woody, nutty and cereal notes.