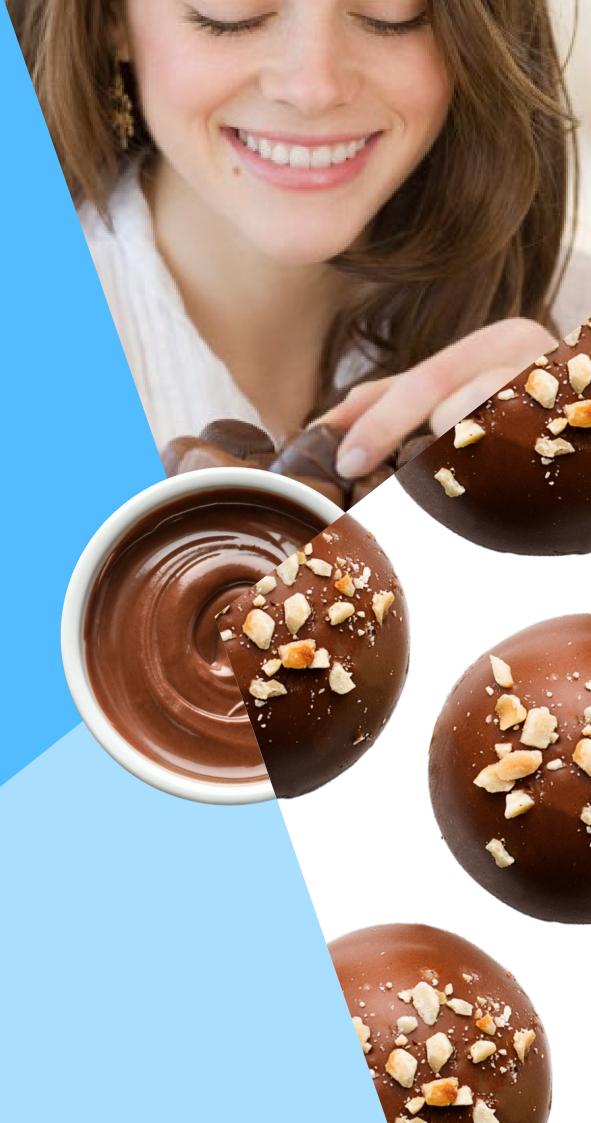

## Single Origin Nib Roast Ecuador Cocoa Liquor

Flavor: Balanced Cocoa

Available in: 15kg blocks

FSSC 22000
BUREAU VERITAS
Certification
7828

A flavor profile of balanced cocoa intensity and roast degree. Low acidity and embodied with a sweet aroma and hints of woody, nutty and cereal notes.

Ecuador is the home of Arriba cocoa beans, and favored by chocolate makers and cocoa enthusiasts alike. It is one of the few fine, aromatic varieties of cacao in the world.

### **Best for:**

**Praline** 