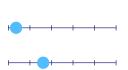

### Flavor:

Cocoa Intensity

Alkalinity

Astringency

### Bitterness

Roast

Degree

### Scale:

- 1 Slightly Present
- 2 Present
- 3 Moderate
- 4 Pronounced
- 5 Intense