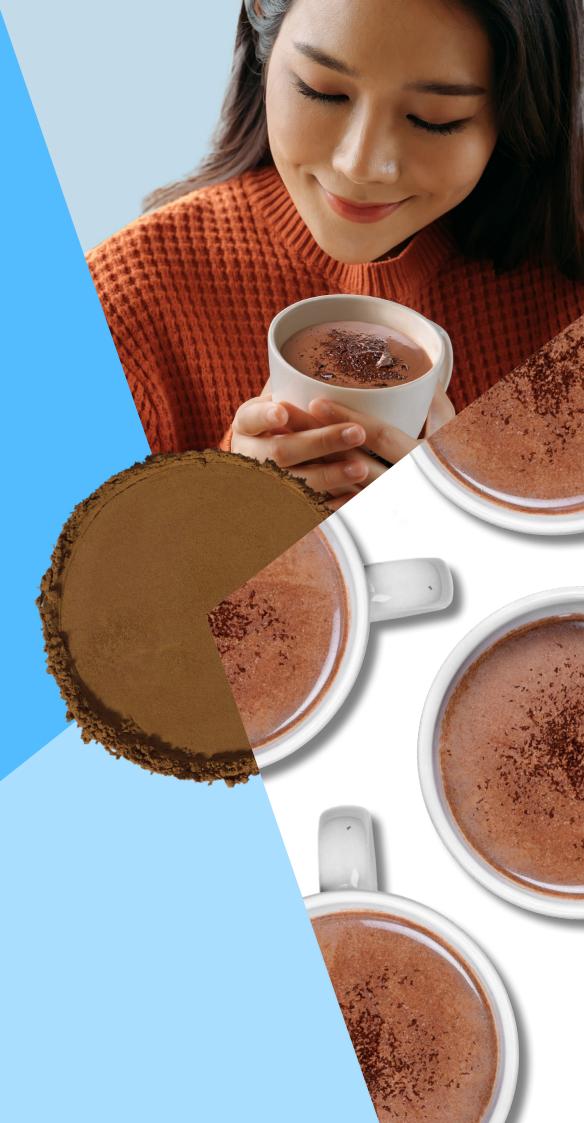

# 

Cocoa Powder

# **DH251P**

### Flavor:

Well-rounded Cocoa

Color: Light Brown

**Fat content:** 10-12%

**pH:**  $6.8 - 7.4 (\pm 0.5)$ 

Available in: 25kg bag

# **Dutched brown cocoa powder with** well-rounded cocoa and chocolaty notes.

# **Best for:**

Confectionery

Dairy Based **Beverages** 